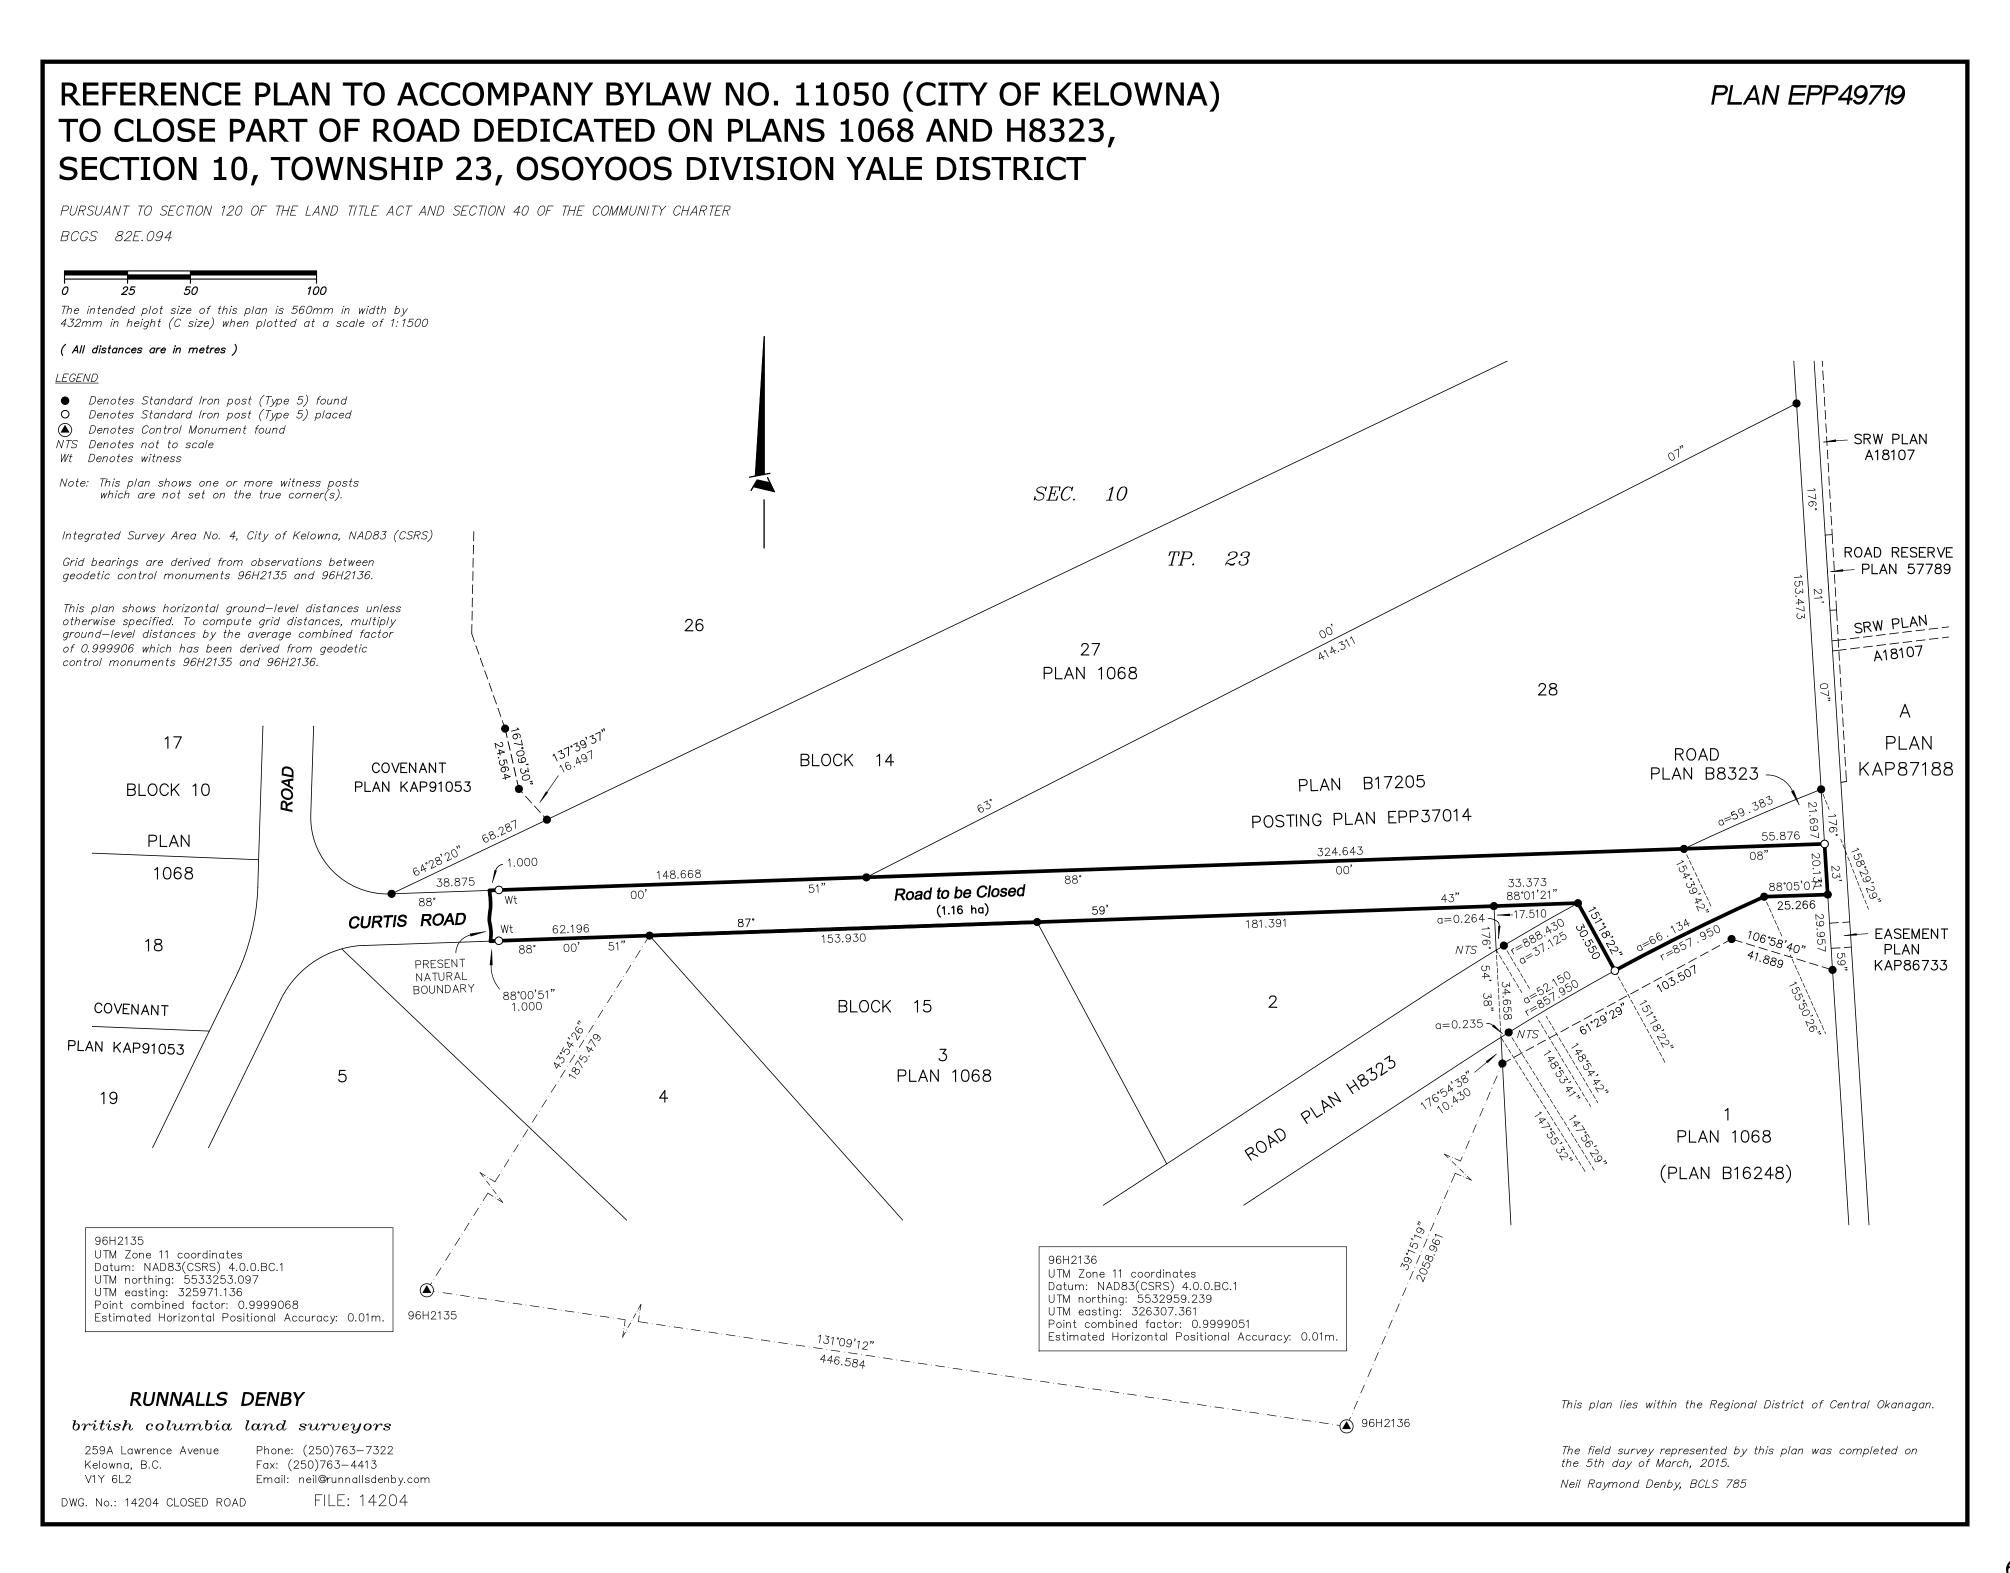

# 5.12 1502-1504 & 1506 Sutherland Avenue (Adjacent to) - Road Closure

### Moved By Councillor Hodge/Seconded By Councillor Gray

R199/15/03/16 THAT Council receives the Report from the Manager, Real Estate Services, dated September 15, 2014, recommending that Council adopt the proposed road closure of a portion of land between St. Paul Street and Richter Street;

AND FURTHER THAT Bylaw No. 10932, being proposed road closure of a portion of land between St. Paul Street and Richter Street, is given reading consideration.

Carried

5.13 1502-1504 & 1506 Sutherland Avenue (Adjacent to), BL11063 - Road Closure Bylaw