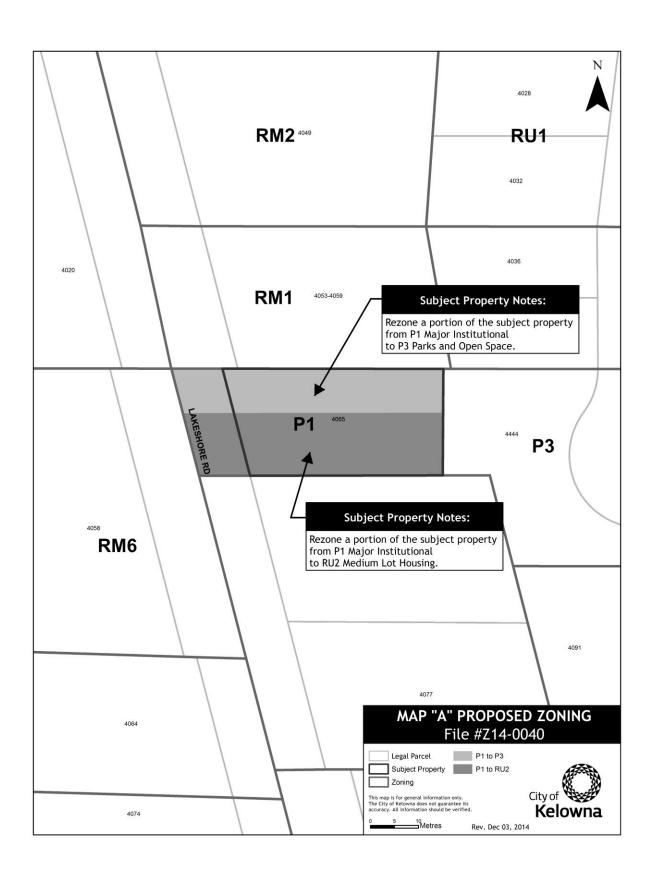

# BYLAW NO. 11042 Z14-0040 - City of Kelowna 4065 Lakeshore Road

A bylaw to amend the "City of Kelowna Zoning Bylaw No. 8000".

The Municipal Council of the City of Kelowna, in open meeting assembled, enacts as follows:

- 1. THAT City of Kelowna Zoning Bylaw No. 8000 be amended by changing the zoning classification of portions of That Part of the Fractional South West ¼ of Section 6, Included in Plan Attached to D.D. 190710F, Township 26, ODYD, located on Lakeshore Road, Kelowna, B.C., from the P1 Major Institutional zone to the P3 Parks and Open Space zone and the RU2 Medium Lot Housing zone as per Map "A" attached to and forming part of this bylaw.
- 2. This bylaw shall come into full force and effect and is binding on all persons as and from the date of adoption.