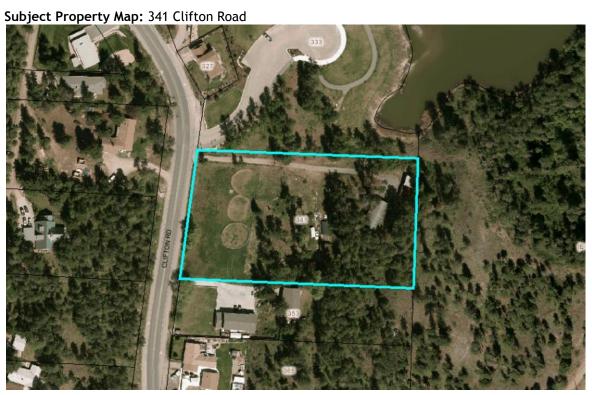

# REPORT TO COUNCIL

**Date:** March 18, 2015

**RIM No.** 1250-30

To: City Manager

From: Urban Planning, Community Planning & Real Estate (LB)

Application: Z13-0035 Owner: Adrian Hazzi & Mandi Moore

Address: 341 Clifton Road Applicant: CTQ Consultants Ltd.

**Subject:** Rezoning Application, Extension Request

Existing OCP Designation: S2RES - Single / Two Unit Residential

Existing Zone: A1 - Agriculture 1

Proposed Zone: RU1 - Large Lot Housing

RU2 - Medium Lot Housing

#### 1.0 Recommendation

THAT in accordance with Development Application Procedures Bylaw No. 10540, the deadline for the adoption of Zone Amending Bylaw No. 10892, for Lot 5, Section 31, Township 26, ODYD, Plan 10686, located at 341 Clifton Road, Kelowna, BC, be extended from November 5, 2014 to November 5, 2015.

| Report prepared by:                  |                                            |
|--------------------------------------|--------------------------------------------|
| Laura Bentley, Planner               |                                            |
| Reviewed by:                         | Lindsey Ganczar, Urban Planning Supervisor |
| Approved for Inclusion:              | Ryan Smith, Urban Planning Manager         |
| Attachments:<br>Subject Property Map |                                            |