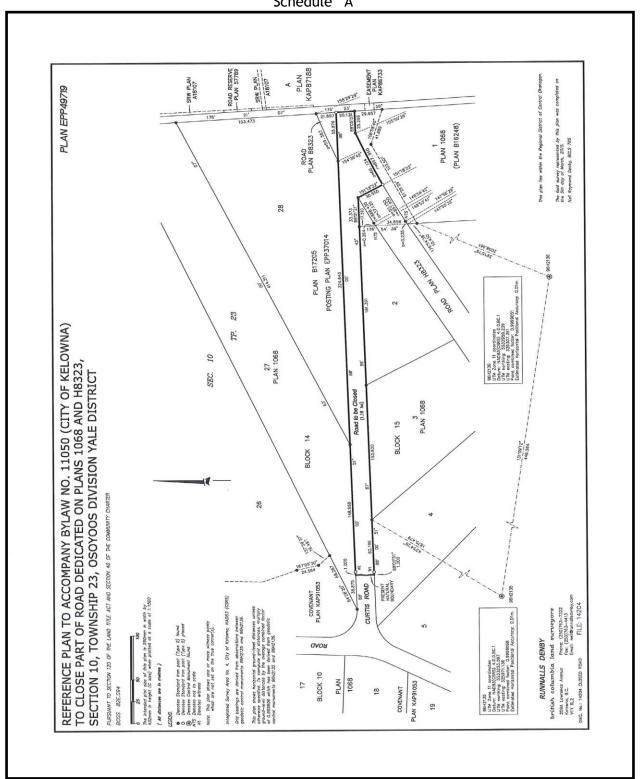

# 5.12 1502-1504 & 1506 Sutherland Avenue (Adjacent to) - Road Closure

### Moved By Councillor Hodge/Seconded By Councillor Gray

R199/15/03/16 THAT Council receives the Report from the Manager, Real Estate Services, dated September 15, 2014, recommending that Council adopt the proposed road closure of a portion of land between St. Paul Street and Richter Street;

AND FURTHER THAT Bylaw No. 10932, being proposed road closure of a portion of land between St. Paul Street and Richter Street, is given reading consideration.

Carried

5.13 1502-1504 & 1506 Sutherland Avenue (Adjacent to), BL11063 - Road Closure Bylaw